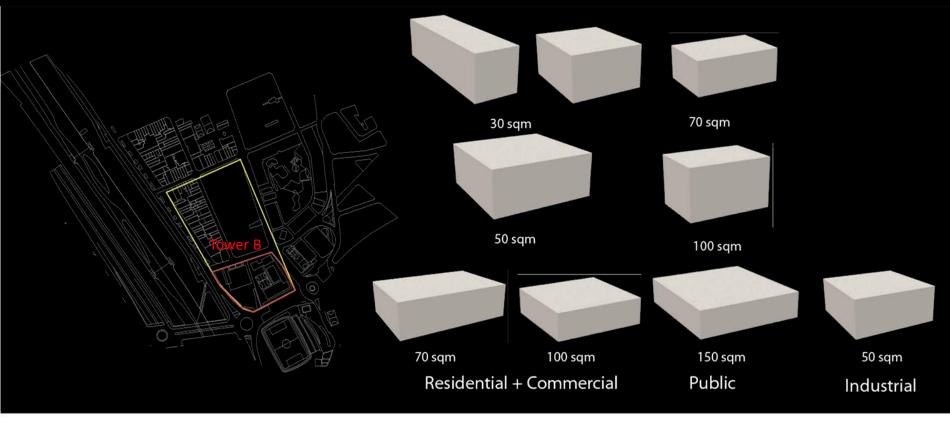

## Units selection for Tower B derived from the activity found on the site

## Number of the initial units generated

|             | leg B         |             |            |                    |           |             |                  |      |
|-------------|---------------|-------------|------------|--------------------|-----------|-------------|------------------|------|
| sq.mt       | housing units | shops units | services u | public buildings u | offices u | supermarket | industrial units |      |
| 30          | 10            | 5           |            |                    |           |             | 15               | 450  |
| 50          | 30            | 15          | 2          |                    |           |             | 47               | 2350 |
| 70          | 40            | 2           | 2          | 1                  | 3         |             | 48               | 3360 |
| 100         | 5             | 1           |            | 2                  | 5         | 2           | 15               | 1500 |
| 150         |               |             |            | 3                  | 1         |             | 4                | 600  |
| combintions |               |             |            |                    |           |             |                  | 8260 |