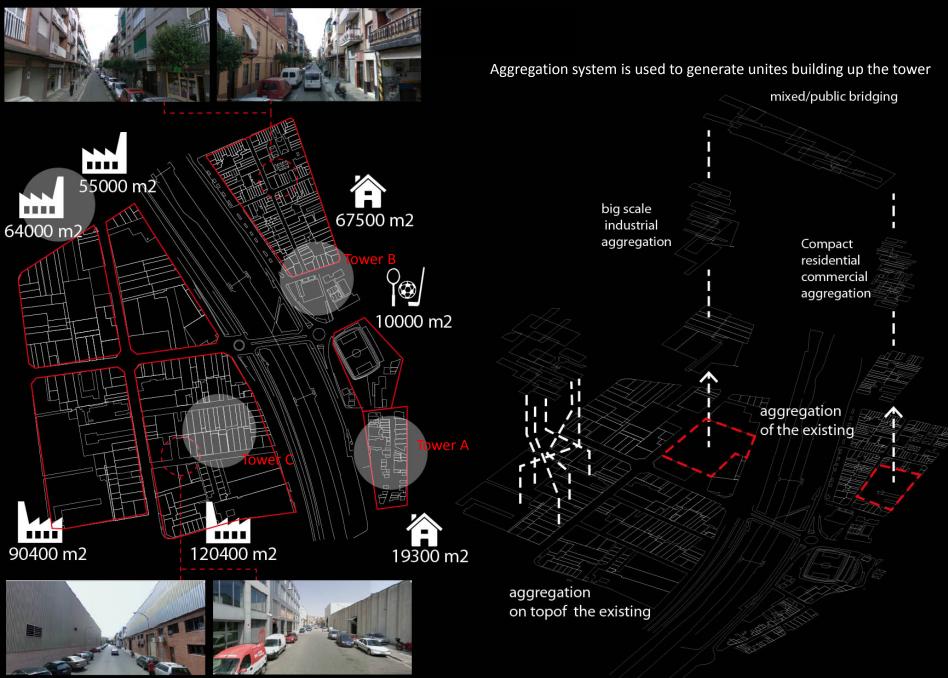

## **Parallel Plain City**

Institute for advanced architecture of Catalonia

Anand Singh Boleslaw Musierowicz Harsh Boghani Rasheed Shallah I. Besos Site: will have 3 specific sub-sites (A, B and C) from which the parallel plain's towers will grow from.