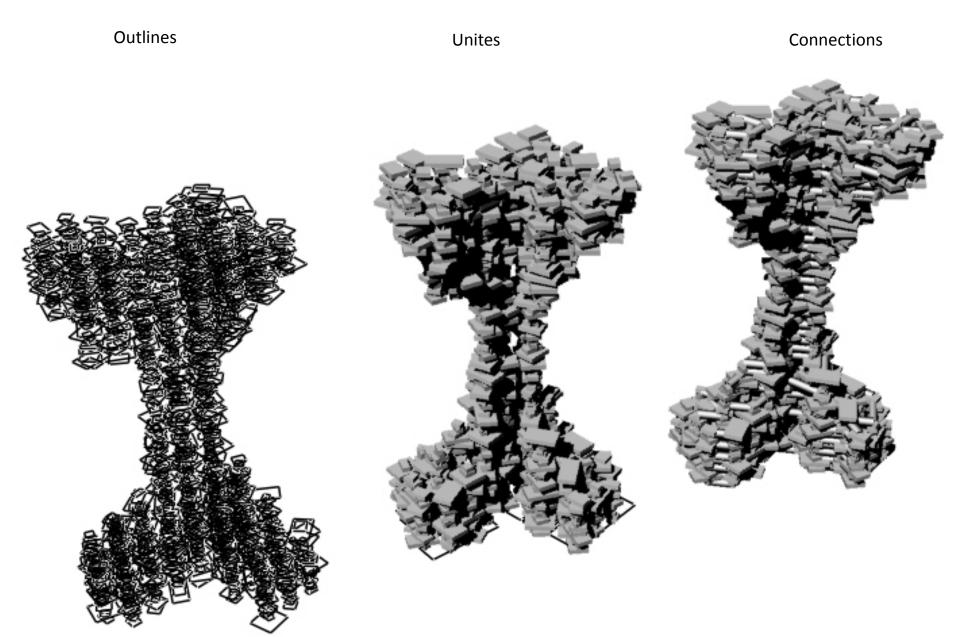

|           |             | 15               | 450  |
| 50          | 30            | 15          | 2          |                    |           |             | 47               | 2350 |
| 70          | 40            | 2           | 2          | 1                  | 3         |             | 48               | 3360 |
| 100         | 5             | 1           |            | 2                  | 5         | 2           | 15               | 1500 |
| 150         |               |             |            | 3                  | 1         |             | 4                | 600  |
| combintions |               |             |            |                    |           |             |                  | 8260 |

## II. Grasshopper definition



III. Diagrams



IV. Perspective view