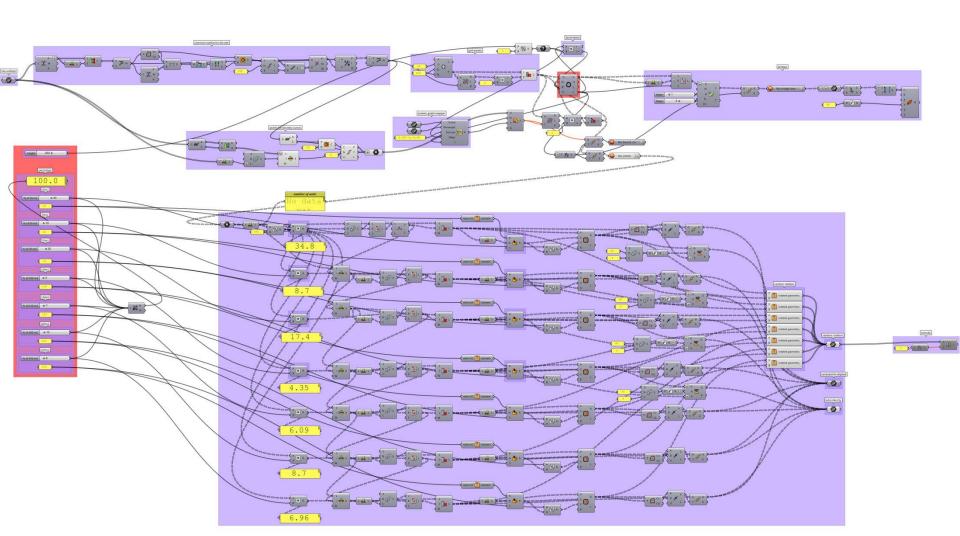

| 5           |            |                    |           |             | 15               | 450  |
| 50          | 30            | 15          | 2          |                    |           |             | 47               | 2350 |
| 70          | 40            | 2           | 2          | 1                  | 3         |             | 48               | 3360 |
| 100         | 5             | 1           |            | 2                  | 5         | 2           | 15               | 1500 |
| 150         |               |             |            | 3                  | 1         |             | 4                | 600  |
| combintions |               |             |            |                    |           |             |                  | 8260 |

## II. Grasshopper definition



III. Diagrams



IV. Perspective view