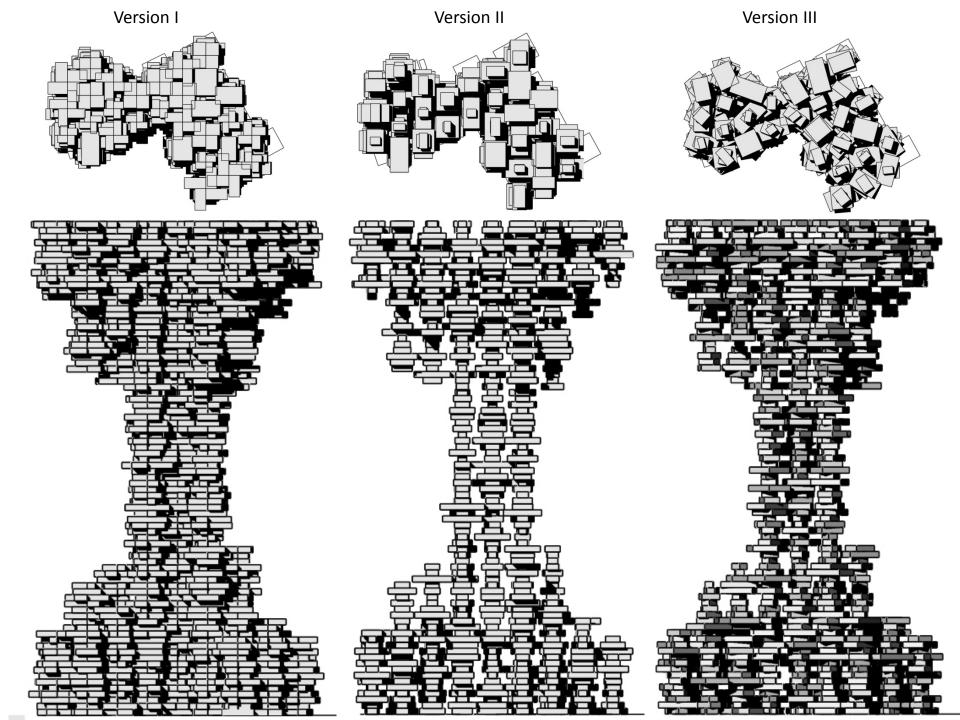

## Units selection for Tower B derived from the activity found on the site

## II. Grasshopper definition

III. Diagrams

IV. Perspective view