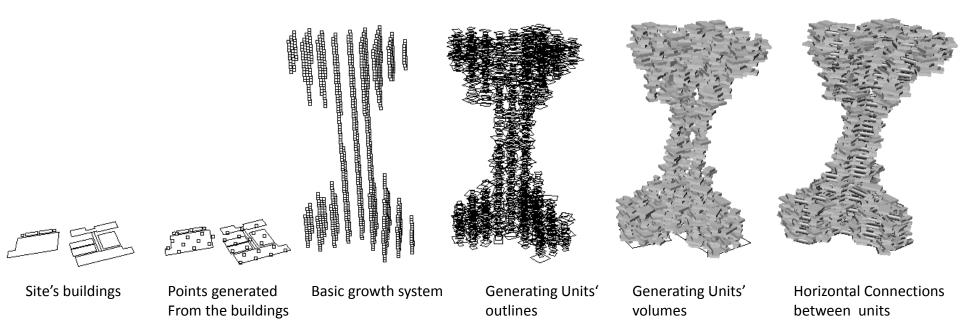

|            |                    |           |             | 15               | 450  |
| 50          | 30            | 15          | 2          |                    |           |             | 47               | 2350 |
| 70          | 40            | 2           | 2          | 1                  | 3         |             | 48               | 3360 |
| 100         | 5             | 1           |            | 2                  | 5         | 2           | 15               | 1500 |
| 150         |               |             |            | 3                  | 1         |             | 4                | 600  |
| combintions |               |             |            |                    |           |             |                  | 8260 |

## II. Grasshopper definition



III. Diagrams



IV. Perspective view