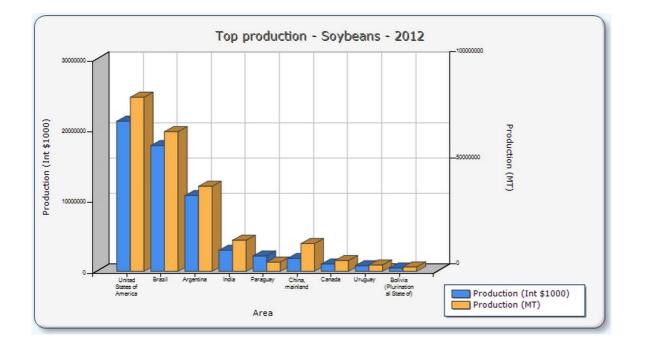

| Rank       Area       Production (Int \$1000)       Flag       Production (MT)       Flag         1       United States of America       21230300       *       82054800         2       Brazil       17787069       *       65848857         3       Argentina       10714080       *       40100197         4       India       2976638 *       14666000         5       Paraguay       2184444 *       4344960         6       China, mainland       1807940 *       13050000         7       Canada       1027806 *       5086400         8       Uruguay 807384 *       3000000 *         9       Bolivia (Plurinational State of)       477512 *       2061430         10       Ukraine 409601 *       2410200       1806203         11       Russian Federation       230675 *       1806203         12       Indonesia       219612 *       843153         13       South Africa       170545 *       650000         14       Nigeria       138803 *       580000 *         15       Italy       93835 *       422100         16       Democratic People's Republic of Korea       89419 *       350000 *         < |      |                  |           |           | soja_20  | 012.txt  |          |          |
|-----------------------------------------------------------------------------------------------------------------------------------------------------------------------------------------------------------------------------------------------------------------------------------------------------------------------------------------------------------------------------------------------------------------------------------------------------------------------------------------------------------------------------------------------------------------------------------------------------------------------------------------------------------------------------------------------------------------------------------------------------------------------------------------------------------------------------------------------------------------------------------------------------------------------------------------------------------------------------------------------------------------------------------------------------------------------------------------------------------------------------|------|------------------|-----------|-----------|----------|----------|----------|----------|
| 2       Brazil 17787069       *       65848857         3       Argentina       10714080       *       40100197         4       India       2976638 *       14666000         5       Paraguay       2184444 *       4344960         6       China, mainland       1807940 *       13050000         7       Canada       1027806 *       5086400         8       Uruguay       807384 *       3000000 *         9       Bolivia (Plurinational State of)       477512 *       2061430         10       Ukraine 409601 *       2410200       2061430         11       Russian Federation       230675 *       1806203         12       Indonesia       219612 *       843153         13       South Africa       170545 *       650000         14       Nigeria 138803 *       580000 *       15         15       Italy       93835 *       422100       16         16       Democratic People's Republic of Korea       89419 *       350000 *         17       Serbia       62848 *       280638       18         18       Zambia       54063 *       203038       16                                                        | Rank | Area Product:    | ion (Int  |           |          |          | ion (MT) | Flag     |
| 8       Uruguay 807384 *       3000000 *         9       Bolivia (Plurinational State of)       477512 *       2061430         10       Ukraine 409601 *       2410200         11       Russian Federation       230675 *       1806203         12       Indonesia       219612 *       843153         13       South Africa       170545 *       650000         14       Nigeria 138803 *       580000 *         15       Italy 93835 *       422100         16       Democratic People's Republic of Korea       89419 *       350000 *         17       Serbia 62848 *       280638         18       Zambia 54063 *       203038                                                                                                                                                                                                                                                                                                                                                                                                                                                                                         | 1    | United States o  | f America | а         | 21230300 | )        | *        | 82054800 |
| 8       Uruguay 807384 *       3000000 *         9       Bolivia (Plurinational State of)       477512 *       2061430         10       Ukraine 409601 *       2410200         11       Russian Federation       230675 *       1806203         12       Indonesia       219612 *       843153         13       South Africa       170545 *       650000         14       Nigeria 138803 *       580000 *         15       Italy 93835 *       422100         16       Democratic People's Republic of Korea       89419 *       350000 *         17       Serbia 62848 *       280638         18       Zambia 54063 *       203038                                                                                                                                                                                                                                                                                                                                                                                                                                                                                         | 2    | Brazil 1778706   | 9         | *         | 65848857 | 7        |          |          |
| 8       Uruguay 807384 *       3000000 *         9       Bolivia (Plurinational State of)       477512 *       2061430         10       Ukraine 409601 *       2410200         11       Russian Federation       230675 *       1806203         12       Indonesia       219612 *       843153         13       South Africa       170545 *       650000         14       Nigeria 138803 *       580000 *         15       Italy 93835 *       422100         16       Democratic People's Republic of Korea       89419 *       350000 *         17       Serbia 62848 *       280638         18       Zambia 54063 *       203038                                                                                                                                                                                                                                                                                                                                                                                                                                                                                         | 3    | Argentina        | 10714080  | 0         | *        | 40100197 | 7        |          |
| 8       Uruguay 807384 *       3000000 *         9       Bolivia (Plurinational State of)       477512 *       2061430         10       Ukraine 409601 *       2410200         11       Russian Federation       230675 *       1806203         12       Indonesia       219612 *       843153         13       South Africa       170545 *       650000         14       Nigeria 138803 *       580000 *         15       Italy 93835 *       422100         16       Democratic People's Republic of Korea       89419 *       350000 *         17       Serbia 62848 *       280638         18       Zambia 54063 *       203038                                                                                                                                                                                                                                                                                                                                                                                                                                                                                         | 4    | India 2976638    | *         | 14666000  | )        |          |          |          |
| 8       Uruguay 807384 *       3000000 *         9       Bolivia (Plurinational State of)       477512 *       2061430         10       Ukraine 409601 *       2410200         11       Russian Federation       230675 *       1806203         12       Indonesia       219612 *       843153         13       South Africa       170545 *       650000         14       Nigeria 138803 *       580000 *         15       Italy 93835 *       422100         16       Democratic People's Republic of Korea       89419 *       350000 *         17       Serbia 62848 *       280638         18       Zambia 54063 *       203038                                                                                                                                                                                                                                                                                                                                                                                                                                                                                         | 5    | Paraguay         | 2184444   | *         | 4344960  |          |          |          |
| 8       Uruguay 807384 *       3000000 *         9       Bolivia (Plurinational State of)       477512 *       2061430         10       Ukraine 409601 *       2410200         11       Russian Federation       230675 *       1806203         12       Indonesia       219612 *       843153         13       South Africa       170545 *       650000         14       Nigeria 138803 *       580000 *         15       Italy 93835 *       422100         16       Democratic People's Republic of Korea       89419 *       350000 *         17       Serbia 62848 *       280638         18       Zambia 54063 *       203038                                                                                                                                                                                                                                                                                                                                                                                                                                                                                         | 6    | China, mainland  | 1807940   | *         | 13050000 | )        |          |          |
| 10       Ukraine 409601 *       2410200         11       Russian Federation       230675 *       1806203         12       Indonesia       219612 *       843153         13       South Africa       170545 *       650000         14       Nigeria       138803 *       580000 *         15       Italy       93835 *       422100         16       Democratic People's Republic of Korea       89419 *       350000 *         17       Serbia       62848 *       280638         18       Zambia       54063 *       203038                                                                                                                                                                                                                                                                                                                                                                                                                                                                                                                                                                                                | 7    | Canada 1027806   | *         | 5086400   |          |          |          |          |
| 10       Ukraine 409601 *       2410200         11       Russian Federation       230675 *       1806203         12       Indonesia       219612 *       843153         13       South Africa       170545 *       650000         14       Nigeria       138803 *       580000 *         15       Italy       93835 *       422100         16       Democratic People's Republic of Korea       89419 *       350000 *         17       Serbia       62848 *       280638         18       Zambia       54063 *       203038                                                                                                                                                                                                                                                                                                                                                                                                                                                                                                                                                                                                | 8    | Uruguay 807384   | *         | 3000000   | *        |          |          |          |
| 11       Russian Federation       230675 *       1806203         12       Indonesia       219612 *       843153         13       South Africa       170545 *       650000         14       Nigeria       138803 *       580000 *         15       Italy       93835 *       422100         16       Democratic People's Republic of Korea       89419 *       350000 *         17       Serbia       62848 *       280638         18       Zambia       54063 *       203038                                                                                                                                                                                                                                                                                                                                                                                                                                                                                                                                                                                                                                                | 9    | Bolivia (Plurina | ational 9 | State of) |          | 477512   | *        | 2061430  |
| 12       Indonesia       219612 *       843153         13       South Africa       170545 *       650000         14       Nigeria       138803 *       580000 *         15       Italy       93835 *       422100         16       Democratic People's Republic of Korea       89419 *       350000 *         17       Serbia       62848 *       280638         18       Zambia       54063 *       203038                                                                                                                                                                                                                                                                                                                                                                                                                                                                                                                                                                                                                                                                                                                 | 10   | Ukraine 409601   | *         | 2410200   |          |          |          |          |
| 13       South Africa       170545 *       650000         14       Nigeria       138803 *       580000 *         15       Italy       93835 *       422100         16       Democratic People's Republic of Korea       89419 *       350000 *         17       Serbia       62848 *       280638         18       Zambia       54063 *       203038                                                                                                                                                                                                                                                                                                                                                                                                                                                                                                                                                                                                                                                                                                                                                                        | 11   | Russian Federat: | ion       | 230675    | *        | 1806203  |          |          |
| 14         Nigeria         138803         *         580000         *           15         Italy         93835         *         422100           16         Democratic People's Republic of Korea         89419         *         350000           17         Serbia         62848         *         280638           18         Zambia         54063         *         203038                                                                                                                                                                                                                                                                                                                                                                                                                                                                                                                                                                                                                                                                                                                                              | 12   | Indonesia        | 219612    | *         | 843153   |          |          |          |
| 15 Italy 93835 * 422100<br>16 Democratic People's Republic of Korea 89419 * 350000 *<br>17 Serbia 62848 * 280638<br>18 Zambia 54063 * 203038                                                                                                                                                                                                                                                                                                                                                                                                                                                                                                                                                                                                                                                                                                                                                                                                                                                                                                                                                                                | 13   | South Africa     | 170545    | *         | 650000   |          |          |          |
| 16 Democratic People's Republic of Korea 89419 * 350000 *<br>17 Serbia 62848 * 280638<br>18 Zambia 54063 * 203038                                                                                                                                                                                                                                                                                                                                                                                                                                                                                                                                                                                                                                                                                                                                                                                                                                                                                                                                                                                                           | 14   | Nigeria 138803   | *         | 580000    | *        |          |          |          |
| 17 Serbia 62848 * 280638<br>18 Zambia 54063 * 203038                                                                                                                                                                                                                                                                                                                                                                                                                                                                                                                                                                                                                                                                                                                                                                                                                                                                                                                                                                                                                                                                        | 15   | Italy 93835      | *         | 422100    |          |          |          |          |
| 18 Zambia 54063 * 203038                                                                                                                                                                                                                                                                                                                                                                                                                                                                                                                                                                                                                                                                                                                                                                                                                                                                                                                                                                                                                                                                                                    | 16   | Democratic Peop  | le's Repu | ublic of  | Korea    | 89419    | *        | 350000 * |
|                                                                                                                                                                                                                                                                                                                                                                                                                                                                                                                                                                                                                                                                                                                                                                                                                                                                                                                                                                                                                                                                                                                             | 17   | Serbia 62848     | *         | 280638    |          |          |          |          |
| 19 Myanmar 53432 * 205000 *                                                                                                                                                                                                                                                                                                                                                                                                                                                                                                                                                                                                                                                                                                                                                                                                                                                                                                                                                                                                                                                                                                 | 18   | Zambia 54063     | *         | 203038    |          |          |          |          |
|                                                                                                                                                                                                                                                                                                                                                                                                                                                                                                                                                                                                                                                                                                                                                                                                                                                                                                                                                                                                                                                                                                                             | 19   | Myanmar 53432    | *         | 205000    | *        |          |          |          |
| 20 Iran (Islamic Republic of) 53322 * 174000 *                                                                                                                                                                                                                                                                                                                                                                                                                                                                                                                                                                                                                                                                                                                                                                                                                                                                                                                                                                                                                                                                              | 20   |                  |           | of)       | 53322    | *        | 174000   | *        |

## Data.

After processing of 3 different databases I joined an information by «set intersection» and get 13 common for all of these years countries. Then using «expression» and working with lists, I figured out that USA is the leader of this Top chart. The scale of their production can hardly be compared with any of the countries from the rest of the obtained lists.