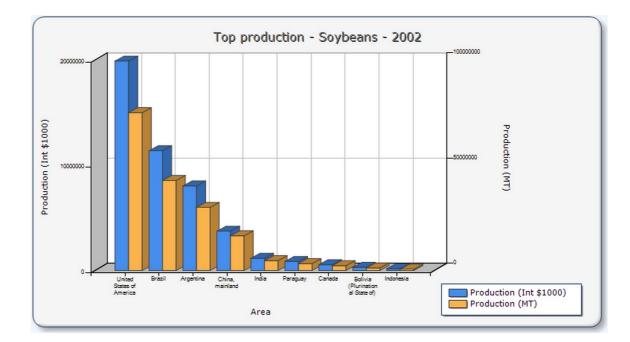

|          | soja_2002.txt                                                   | • • • | soja_1992.txt                                           |
|----------|-----------------------------------------------------------------|-------|---------------------------------------------------------|
| Rank     | Area Production (Int \$1000) Flag Production (MT) Flag          | Rank  | Area Production (Int \$1000) Flag Production (MT) Flag  |
| 1        | United States of America 19903811 * 75008541                    | 1     | United States of America 15856387 * 59612000            |
| 2        | Brazil 11379031 * 42769000 *                                    | 2     | Brazil 4857663 * 19214704                               |
| 3        | Argentina 8038630 * 3000000                                     | 3     | Argentina 3022011 * 11310000                            |
| 4        | China, mainland 3737854 * 16505000                              | 4     | China, mainland 2499180 * 10304000                      |
| 5        | India 1168881 * 4654700                                         | 5     | India 857928 * 3390000                                  |
| 6        | Paraguay 859174 * 3300000                                       | 6     | Indonesia 495844 * 1869713                              |
| 7        | Canada 550595 * 2335700                                         | 7     | Paraguay 422605 * 1617940                               |
| 8        | Bolivia (Plurinational State of) 299045 * 1246495               | 8     | Canada 321641 * 1455300                                 |
| 9        | Indonesia 172271 * 673056                                       | 9     | Italy 216905 * 1064777                                  |
| 10       | Nigeria 110254 * 464000                                         | 10    | Thailand 128849 * 480148                                |
| 11       | Democratic People's Republic of Korea 89266 * 350000 *          | 11    | Mexico 120677 * 593540                                  |
| 12       | Russian Federation 78329 * 422780                               | 12    | Russian Federation 118198 * 505360                      |
| 13<br>14 | Thailand 70171 * 259863<br>Serbia and Montenegro 65566 * 244293 | 13    | Democratic People's Republic of Korea 102783 * 400000 * |
| 15       | South Africa 58697 * 223000                                     | 14    | Bolivia (Plurinational State of) 80036 * 342463         |
| 16       | Iran (Islamic Republic of) 50579 * 190000 *                     | 15    | Republic of Korea 43910 * 175925                        |
| 17       | Uganda 42998 * 166000                                           | 16    | Ecuador 36239 * 137420                                  |
| 18       | Japan 41198 * 270200                                            | 18    | Nigeria 33815 * 154000<br>Romania 31102 * 126159        |
| 19       | Romania 34320 * 145900                                          | 19    | Iran (Islamic Republic of) 26040 * 100000 *             |
| 20       | Croatia 33091 * 129470                                          | 20    | Ukraine 25986 * 120000 *                                |
|          |                                                                 | 20    |                                                         |

## Data.

After processing of 3 different databases I joined an information by «set intersection» and get 13 common for all of these years countries. Then using «expression» and working with lists, I figured out that USA is the leader of this Top chart. The scale of their production can hardly be compared with any of the countries from the rest of the obtained lists.