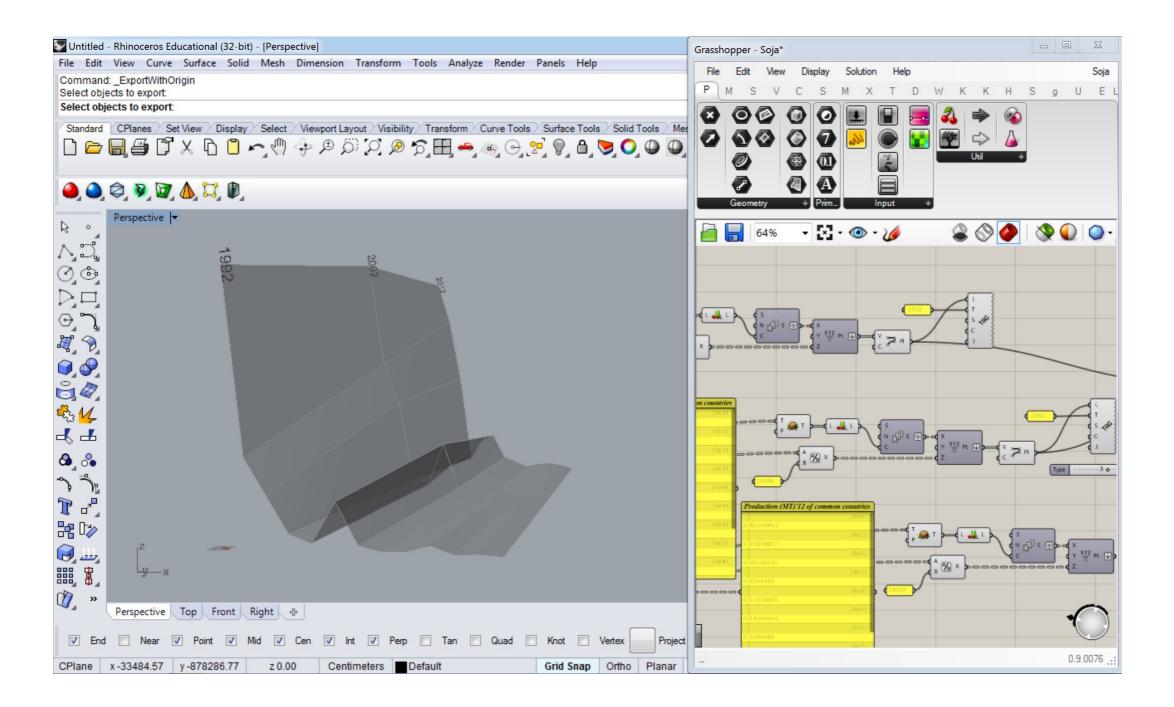

## Data.

After processing of 3 different databases I joined an information by «set intersection» and get 13 common for all of these years countries. Then using «expression» and working with lists, I figured out that USA is the leader of this Top chart. The scale of their production can hardly be compared with any of the countries from the rest of the obtained lists.