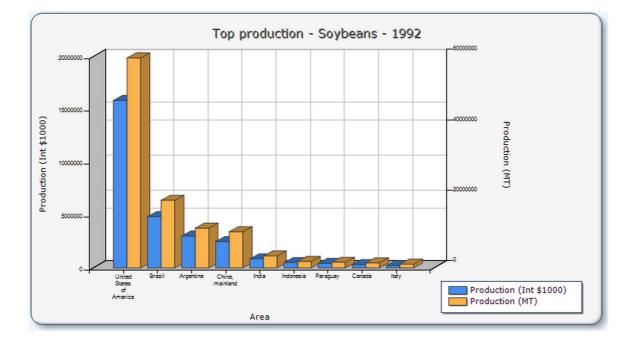

|          | soja_2002.txt                                                   | • • • | soja_1992.txt                                           |
|----------|-----------------------------------------------------------------|-------|---------------------------------------------------------|
| Rank     | Area Production (Int \$1000) Flag Production (MT) Flag          | Rank  | Area Production (Int \$1000) Flag Production (MT) Flag  |
| 1        | United States of America 19903811 * 75008541                    | 1     | United States of America 15856387 * 59612000            |
| 2        | Brazil 11379031 * 42769000 *                                    | 2     | Brazil 4857663 * 19214704                               |
| 3        | Argentina 8038630 * 3000000                                     | 3     | Argentina 3022011 * 11310000                            |
| 4        | China, mainland 3737854 * 16505000                              | 4     | China, mainland 2499180 * 10304000                      |
| 5        | India 1168881 * 4654700                                         | 5     | India 857928 * 3390000                                  |
| 6        | Paraguay 859174 * 3300000                                       | 6     | Indonesia 495844 * 1869713                              |
| 7        | Canada 550595 * 2335700                                         | 7     | Paraguay 422605 * 1617940                               |
| 8        | Bolivia (Plurinational State of) 299045 * 1246495               | 8     | Canada 321641 * 1455300                                 |
| 9        | Indonesia 172271 * 673056                                       | 9     | Italy 216905 * 1064777                                  |
| 10       | Nigeria 110254 * 464000                                         | 10    | Thailand 128849 * 480148                                |
| 11       | Democratic People's Republic of Korea 89266 * 350000 *          | 11    | Mexico 120677 * 593540                                  |
| 12       | Russian Federation 78329 * 422780                               | 12    | Russian Federation 118198 * 505360                      |
| 13<br>14 | Thailand 70171 * 259863<br>Serbia and Montenegro 65566 * 244293 | 13    | Democratic People's Republic of Korea 102783 * 400000 * |
| 15       | South Africa 58697 * 223000                                     | 14    | Bolivia (Plurinational State of) 80036 * 342463         |
| 16       | Iran (Islamic Republic of) 50579 * 190000 *                     | 15    | Republic of Korea 43910 * 175925                        |
| 17       | Uganda 42998 * 166000                                           | 16    | Ecuador 36239 * 137420                                  |
| 18       | Japan 41198 * 270200                                            | 18    | Nigeria 33815 * 154000<br>Romania 31102 * 126159        |
| 19       | Romania 34320 * 145900                                          | 19    | Iran (Islamic Republic of) 26040 * 100000 *             |
| 20       | Croatia 33091 * 129470                                          | 20    | Ukraine 25986 * 120000 *                                |
|          |                                                                 | 20    |                                                         |

## Data.

After processing of 3 different databases I joined an information by «set intersection» and get 13 common for all of these years countries. Then using «expression» and working with lists, I figured out that USA is the leader of this Top chart. The scale of their production can hardly be compared with any of the countries from the rest of the obtained lists.